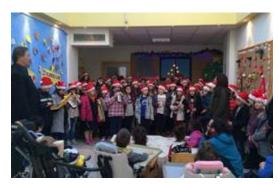

"Music loves autism" by STEGI / Onassis Foundation travels to Elepap Branch of Volos, January, 29-31.

Read more

Christmas Music Concert In the Ceremony Hall of the Aristotle University of Thessaloniki, for the Children of ELEPAP Thessaloniki, December 18.

Read more

MOB Salons support Elepap
Branch of Thessaloniki.

Read more

**CHILDREN'S ACTIVITIES - SCHOOL VISITS** 

. . . .

"Children's Palms- Life Messages" from the students of LEONTION Junior High School, January 27.