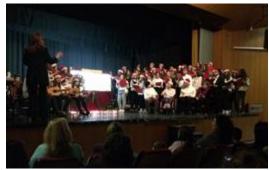

"Music loves autism" by STEGI / Onassis Foundation travels to Elepap Branch of Volos, January, 29-31.

Read more

Christmas Music Concert In the Ceremony Hall of the Aristotle University of Thessaloniki, for the Children of ELEPAP Thessaloniki, December 18.